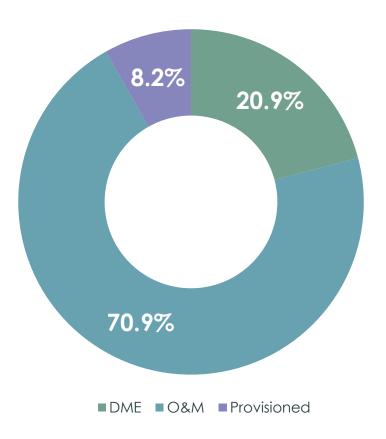

#### Government challenge innovation

Develop, maintenance, and services spending: Government-wide

This pie chart displays the percent of the government-wide information technology funding spent on the following services:

#### Non-provisioned DME

Development, modernization, and enhancement spending on non-provisioned services.

#### Non-provisioned O&M

Operations and maintenance spending on non-provisioned services.

#### **Provisioned Services**

Total spending on DME and O&M provisioned services.

The foundation for consumer-like services

Analyze and make mission decisions

Execute mission objectives

Acquire intelligence and sensor information