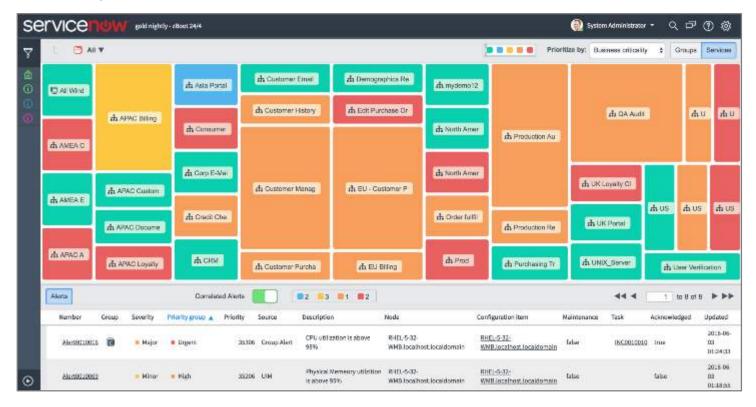

## Correlate alerts using machine learning

- Human-defined correlation
- Semi-supervised learning
- Temporal analysis
- Topological analysis

The foundation for consumer-like services

#### Prioritize by business impact

Quickly determine at-risk business services

IT Operations Management—Event Management

#### **Outcomes**

Increases insight to the status of business services through a single dashboard

Drive service uptime

Diagnoses and pinpoints issues

80%
Reduction in outages
TransAlta

servicenow

Meri Talk