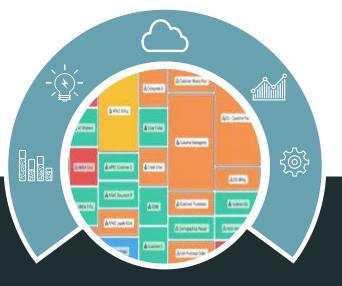

#### Prioritize by business impact

Quickly determine at-risk business services

IT Operations Management—Event Management

#### **Outcomes**

Increases insight to the status of business services through a single dashboard

Drive service uptime

Diagnoses and pinpoints issues

80%
Reduction in outages
TransAlta

servicenow

Meri Talk