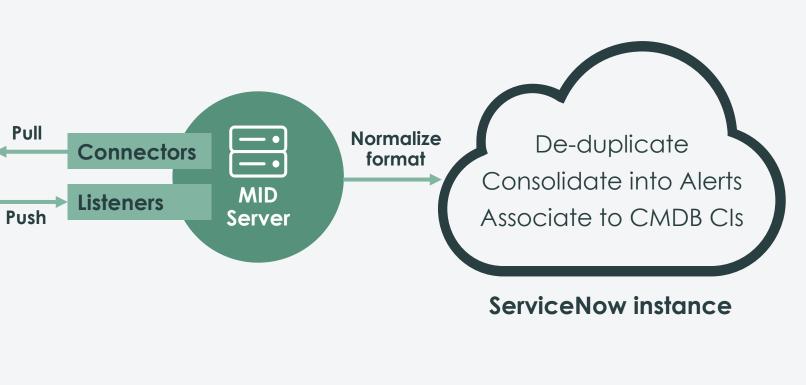

#### Ingest event signals

servicenow

**Digital Transformation** 

The foundation for consumer-like services