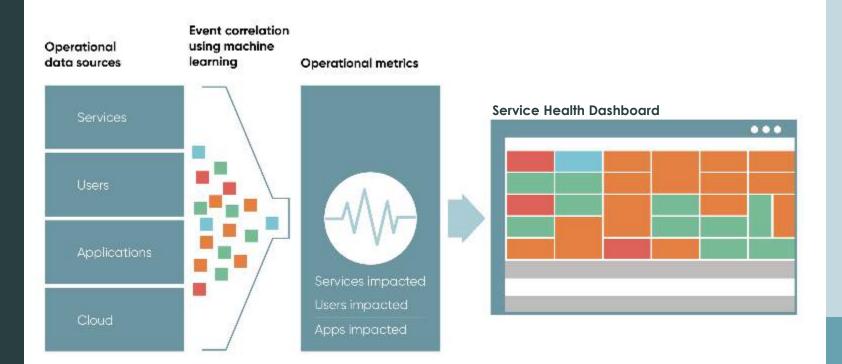

## Correlate alerts using machine learning

- Human-defined correlation
- Semi-supervised learning
- Temporal analysis
- Topological analysis

The foundation for consumer-like services

#### Prioritize by business impact

Quickly determine at-risk business services

IT Operations Management—Event Management

#### **Outcomes**

Increases insight to the status of business services through a single dashboard

Drive service uptime

Diagnoses and pinpoints issues

80%
Reduction in outages
TransAlta

servicenow

Meri Talk