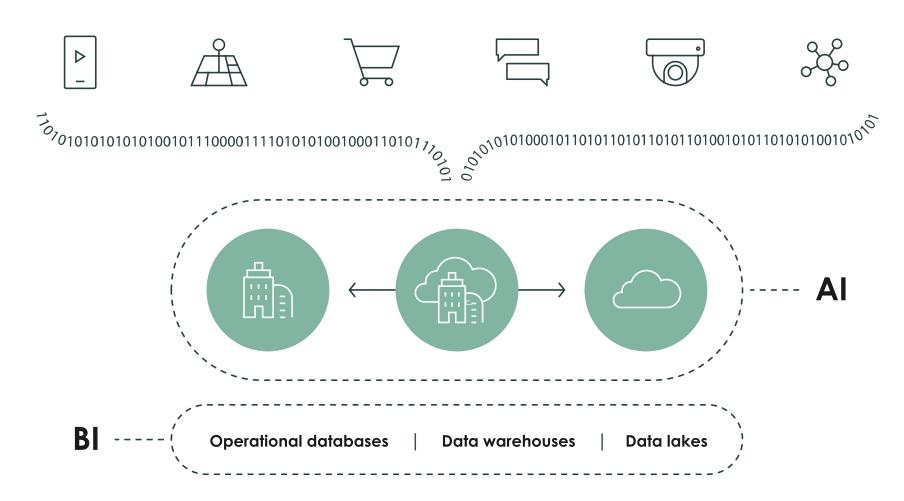

#### The modern data estate

servicenow

**Digital Transformation** 

The foundation for consumer-like services

#### Applications and infrastructure

Data and Al

Private versus public cloud

Distributed hybrid cloud

Virtualization

Microservices and containers

Disparate databases

Connected data estate

Big data and machine learning

Cognitive Services and Al

servicenow

**Digital Transformation** 

The foundation for consumer-like services