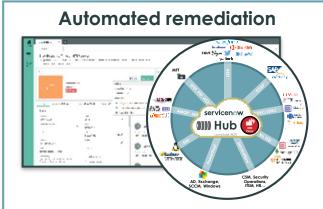

#### Remediate via automation

- Leverages ServiceNow platform Flow Designer and IntegrationHub to drive actions within and outside of ServiceNow
  - Gather further details, e.g., configuration, process info
  - Open/close Incident records
  - Restart/reset components
- Based on alert criteria, system can automatically initiate actions
- Relevant actions presented to Operator to initiate manually and observe results