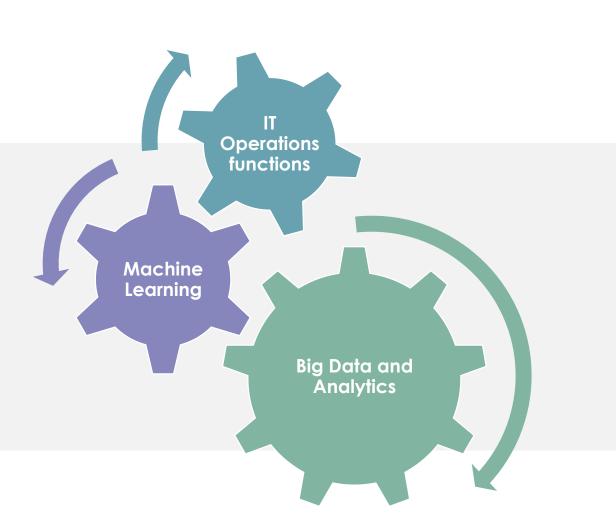

#### What is AlOps?

Artificial Intelligence for IT Operations

AlOps platforms combine big data and machine learning to support IT operations functions.

Gartner

servicenow

Meri Talk

**Digital Transformation** 