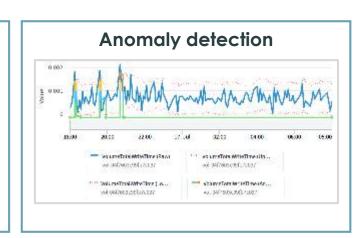

#### **Outcomes**

Identify early warning of potential service outages

Improve end-user satisfaction with fewer service disruptions

Identify root cause of issues quickly. Reduce event noise by 99%

Get a better operations experience driven by service-level intelligence