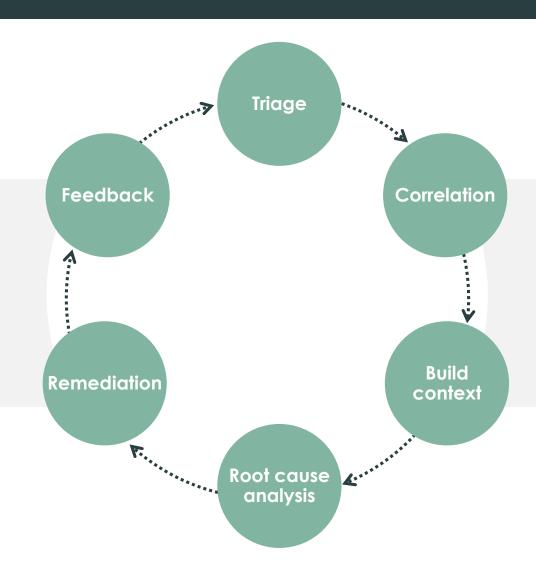

## AlOps methods and applications

servicenow

**Digital Transformation** 

The foundation for consumer-like services

Better experiences using guided flows, intuitive interfaces, one console

servicenow

Digital Transformation

#### Ingest event signals

servicenow

**Digital Transformation** 

The foundation for consumer-like services

## Correlate alerts using machine learning

- Human-defined correlation
- Semi-supervised learning
- Temporal analysis
- Topological analysis

The foundation for consumer-like services

#### Prioritize by business impact

Quickly determine at-risk business services

IT Operations Management—Event Management

#### Remediate via automation

- Leverages ServiceNow platform Flow Designer and IntegrationHub to drive actions within and outside of ServiceNow
  - Gather further details, e.g., configuration, process info
  - Open/close Incident records
  - Restart/reset components
- Based on alert criteria, system can automatically initiate actions
- Relevant actions presented to Operator to initiate manually and observe results