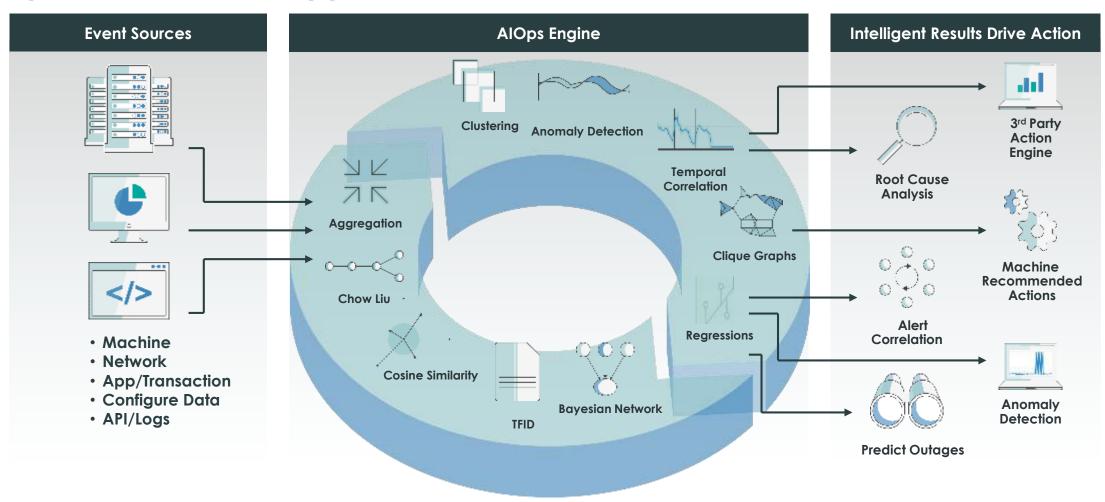

## AlOps methods and applications

servicenow

**Digital Transformation** 

The foundation for consumer-like services

Better experiences using guided flows, intuitive interfaces, one console

servicenow

Digital Transformation

## Correlate alerts using machine learning

- Human-defined correlation
- Semi-supervised learning
- Temporal analysis
- Topological analysis

The foundation for consumer-like services

#### Top takeaways

1

Digital transformation necessitates more scale, including management scale. 2

AlOps amplifies human operational capacity to address that demand.

3

AlOps can reduce noise, prioritize what matters, speed root cause analysis and drive remediation.